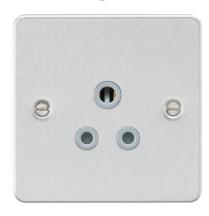

## **FP5ABCG**

Flat plate 5A unswitched socket - brushed chrome with grey insert

www.mlaccessories.co.uk

| MLA PART CODE                            | FP5ABCG                                                           |
|------------------------------------------|-------------------------------------------------------------------|
| DESCRIPTION                              | Flat plate 5A unswitched socket - brushed chrome with grey insert |
| NET WEIGHT (KG)                          | 0.08                                                              |
| FINISH                                   | Brushed Chrome                                                    |
| INSERT COLOUR                            | Grey                                                              |
| DIMENSIONS (MM)                          | Height - 87.5<br>Width - 87.5<br>Projection - 2.5                 |
| MINIMUM MOUNTING BOX DEPTH               | 25mm                                                              |
| CONSTRUCTION                             | Construction - Premium grade steel                                |
| IP RATING                                | IP20                                                              |
| INPUT VOLTAGE                            | 230V 50Hz                                                         |
| EARTH TERMINAL                           | Yes                                                               |
| LOAD/MAX. LOAD                           | 5A                                                                |
| TERMINAL CAPACITY                        | 2 x 1.0mm² or 2 x 1.5mm²                                          |
| WARRANTY                                 | 15year(s)                                                         |
| MANUFACTURED IN ACCORDANCE WITH          | BS 546                                                            |
| ORIGIN OF MANUFACTURE                    | China                                                             |
| DECLARATION OF CONFORMITY (HELD ON FILE) | Yes                                                               |
| EAN                                      | 5055832960300                                                     |