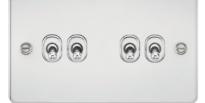

## **FP4TOGPC**

Flat Plate 10AX 4G 2-way toggle switch - polished chrome

www.mlaccessories.co.uk

| MLA PART CODE                            | FP4TOGPC                                                 |
|------------------------------------------|----------------------------------------------------------|
| DESCRIPTION                              | Flat Plate 10AX 4G 2-way toggle switch - polished chrome |
| FINISH                                   | Polished Chrome                                          |
| DIMENSIONS (MM)                          | Height - 87.5<br>Width - 147.5<br>Projection - 2.5       |
| MINIMUM MOUNTING BOX DEPTH               | 16mm                                                     |
| CONSTRUCTION                             | Construction - Premium grade steel                       |
| IP RATING                                | IP20                                                     |
| INPUT VOLTAGE                            | 230V 50Hz                                                |
| SWITCH FUNCTION                          | 2-Way                                                    |
| EARTH TERMINAL                           | Yes                                                      |
| LOAD/MAX. LOAD                           | 10AX                                                     |
| TERMINAL CAPACITY                        | 2 x 1.0mm <sup>2</sup> or 2 x 1.5mm <sup>2</sup>         |
| WARRANTY                                 | 15year(s)                                                |
| MANUFACTURED IN ACCORDANCE WITH          | BS EN 60669-1                                            |
| ORIGIN OF MANUFACTURE                    | China                                                    |
| DECLARATION OF CONFORMITY (HELD ON FILE) | Yes                                                      |
| EAN                                      | 5055832917809                                            |
| Date Created: 29/07/2022 09:47           |                                                          |