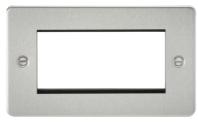

## **FP4GBC**

Flat Plate 4G modular faceplate - brushed chrome

www.mlaccessories.co.uk

| MLA PART CODE                            | FP4GBC                                             |
|------------------------------------------|----------------------------------------------------|
| DESCRIPTION                              | Flat Plate 4G modular faceplate - brushed chrome   |
| NET WEIGHT (KG)                          | 0.093                                              |
| FINISH                                   | Brushed Chrome                                     |
| DIMENSIONS (MM)                          | Height - 87.5<br>Width - 147.5<br>Projection - 2.5 |
| CONSTRUCTION                             | Construction - Premium grade steel                 |
| IP RATING                                | IP20                                               |
| EARTH TERMINAL                           | Yes                                                |
| WARRANTY                                 | 15year(s)                                          |
| MANUFACTURED IN ACCORDANCE WITH          | BS 5733                                            |
| ORIGIN OF MANUFACTURE                    | China                                              |
| DECLARATION OF CONFORMITY (HELD ON FILE) | Yes                                                |
| EAN                                      | 5055832934974                                      |