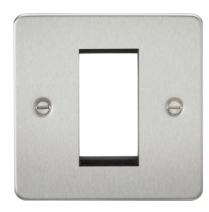

## FP1GBC

Flat Plate 1G Modular Faceplate - Brushed Chrome

www.mlaccessories.co.uk

| MLA PART CODE                            | FP1GBC                                            |
|------------------------------------------|---------------------------------------------------|
| DESCRIPTION                              | Flat Plate 1G Modular Faceplate - Brushed Chrome  |
| NET WEIGHT (KG)                          | 0.047                                             |
| FINISH                                   | Brushed Chrome                                    |
| DIMENSIONS (MM)                          | Height - 87.5<br>Width - 87.5<br>Projection - 2.5 |
| CONSTRUCTION                             | Construction - Premium grade steel                |
| IP RATING                                | IP20                                              |
| EARTH TERMINAL                           | Yes                                               |
| WARRANTY                                 | 15year(s)                                         |
| MANUFACTURED IN ACCORDANCE WITH          | BS 5733                                           |
| ORIGIN OF MANUFACTURE                    | China                                             |
| DECLARATION OF CONFORMITY (HELD ON FILE) | Yes                                               |
| EAN                                      | 5055832934912                                     |