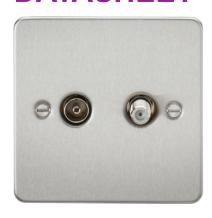

## **FP0140BC**

Flat Plate TV and SAT TV Outlet (isolated) - Brushed Chrome

www.mlaccessories.co.uk

| MLA PART CODE                            | FP0140BC                                                    |
|------------------------------------------|-------------------------------------------------------------|
| DESCRIPTION                              | Flat Plate TV and SAT TV Outlet (isolated) - Brushed Chrome |
| NET WEIGHT (KG)                          | 0.08                                                        |
| FINISH                                   | Brushed Chrome                                              |
| DIMENSIONS (MM)                          | Height - 87.5<br>Width - 87.5<br>Projection - 2.5           |
| MINIMUM MOUNTING BOX DEPTH               | 25mm                                                        |
| CONSTRUCTION                             | Construction - Premium grade steel                          |
| IP RATING                                | IP20                                                        |
| EARTH TERMINAL                           | Yes                                                         |
| TERMINAL TYPE                            | Clamp & Screw Terminal                                      |
| TV CONNECTION TYPE                       | Female                                                      |
| SAT CONNECTION TYPE                      | F-Type                                                      |
| WARRANTY                                 | 15year(s)                                                   |
| MANUFACTURED IN ACCORDANCE WITH          | BS 5733                                                     |
| ORIGIN OF MANUFACTURE                    | China                                                       |
| DECLARATION OF CONFORMITY (HELD ON FILE) | Yes                                                         |
| EAN                                      | 5055832916628                                               |