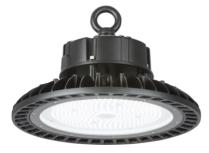

## HBN200

230V IP65 200W LED High Bay

www.mlaccessories.co.uk

| MLA PART CODE         | HBN200                             |
|-----------------------|------------------------------------|
| DESCRIPTION           | 230V IP65 200W LED High Bay        |
| NET WEIGHT (KG)       | 4.8                                |
| FINISH                | Black                              |
| DIFFUSER              | Clear                              |
| DIMENSIONS (MM)       | Diameter - 360<br>Projection - 215 |
| CONSTRUCTION          | Construction - Aluminium           |
| CLASS                 | I                                  |
| IP RATING             | IP65                               |
| WATTAGE (W)           | 200                                |
| LAMP TECHNOLOGY       | LED                                |
| LAMP INCLUDED         | Yes                                |
| LUMENS (LM)           | 27000                              |
| LUMEN TOLERANCE       | 5%                                 |
| EFFICACY (LM/W)       | 139.23                             |
| CIRCUIT WATTAGE (W)   | 193.6                              |
| ССТ                   | 5500K                              |
| LIGHT COLOUR          | Daylight                           |
| CRI                   | >80                                |
| SDCM                  | <6                                 |
| RUNNING CURRENT (A)   | 0.858                              |
| DISPLACEMENT FACTOR   | >0.9                               |
| SVM                   | 0.045                              |
| PST-LM                | 0.168                              |
| BEAM ANGLE (DEGREES)  | 115                                |
| LIFE SPAN (HRS)       | 50,000                             |
| L70B50 LIFESPAN (HRS) | 50,000                             |
| DIMMABLE              | 1-10V dimming only                 |