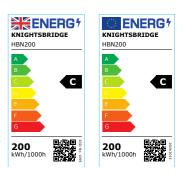

## HBN200

230V IP65 200W LED High Bay

www.mlaccessories.co.uk

| MLA PART CODE         | HBN200                             |
|-----------------------|------------------------------------|
| DESCRIPTION           | 230V IP65 200W LED High Bay        |
| NET WEIGHT (KG)       | 4.8                                |
| FINISH                | Black                              |
| DIFFUSER              | Clear                              |
| DIMENSIONS (MM)       | Diameter - 360<br>Projection - 215 |
| CONSTRUCTION          | Construction - Aluminium           |
| CLASS                 | I                                  |
| IP RATING             | IP65                               |
| WATTAGE (W)           | 200                                |
| LAMP TECHNOLOGY       | LED                                |
| LAMP INCLUDED         | Yes                                |
| LUMENS (LM)           | 27000                              |
| LUMEN TOLERANCE       | 5%                                 |
| EFFICACY (LM/W)       | 139.23                             |
| CIRCUIT WATTAGE (W)   | 193.6                              |
| ССТ                   | 5500K                              |
| LIGHT COLOUR          | Daylight                           |
| CRI                   | >80                                |
| SDCM                  | <6                                 |
| RUNNING CURRENT (A)   | 0.858                              |
| DISPLACEMENT FACTOR   | >0.9                               |
| SVM                   | 0.045                              |
| PST-LM                | 0.168                              |
| BEAM ANGLE (DEGREES)  | 115                                |
| LIFE SPAN (HRS)       | 50,000                             |
| L70B50 LIFESPAN (HRS) | 50,000                             |
| DIMMABLE              | 1-10V dimming only                 |