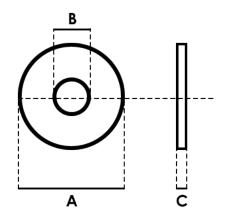

## OTHER ADDITIONAL INFORMATION

| Code    | Outer Diameter (A) | Inner Diameter (B) | Thickness (C) |
|---------|--------------------|--------------------|---------------|
| PW5075  | 20mm               | 5.2mm              | 1.25mm        |
| PW5100  | 25mm               | 5.2mm              | 1.25mm        |
| PW6075  | 20mm               | 6.2mm              | 1.25mm        |
| PW6100  | 25mm               | 6.2mm              | 1.25mm        |
| PW6125  | 30mm               | 6.2mm              | 1.25mm        |
| PW6150  | 38mm               | 6.2mm              | 1.25mm        |
| PW8075  | 20mm               | 8.4mm              | 1.25mm        |
| PW8100  | 25mm               | 8.4mm              | 1.25mm        |
| PW8125  | 30mm               | 8.4mm              | 1.25mm        |
| PW8150  | 38mm               | 8.4mm              | 1.25mm        |
| PW10100 | 25mm               | 10.5mm             | 1.25mm        |
| PW10125 | 30mm               | 10.5mm             | 1.25mm        |
| PW10150 | 38mm               | 10.5mm             | 1.25mm        |
| PW12125 | 30mm               | 12.5mm             | 1.25mm        |
| PW12150 | 38mm               | 12.5mm             | 1.25mm        |