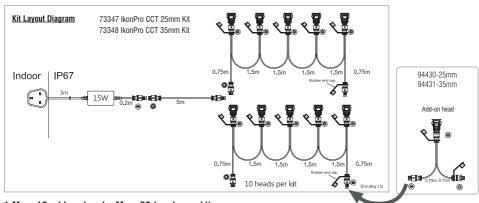

## Installation

Note that the switch is turned off before installation. Please refer to the drawings and images shown below:

These units are used with existing IkonPro CCT Kit item below respectively:

94430-25mm is suitable for use with 73347 IkonPro CCT 25mm Kit;

94431-35mm is suitable for use with 73348 IkonPro CCT 35mm Kit.

\* Max. 10 add-on heads, Max. 20 heads per kit

The add-on head is connected at the end of kit