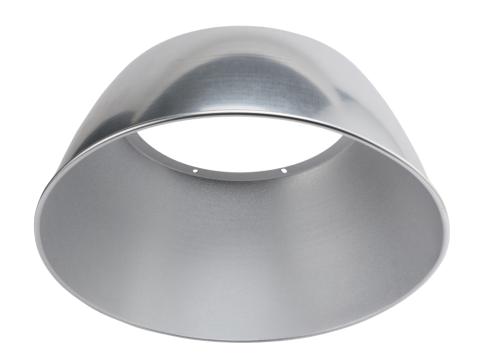

# **INSTALLATION**

• Remove the 4 screws as indicated in Fig 1

- Line up the 4 round screw holes on the reflector with the screw holes on the luminaire
- Using the 12mm screws provided with the reflector, fasten down the 4 screws to secure the reflector to the luminaire
- This will modify the beam angle of HBL high bay units from 120° to 80°

## **WARNING**

Only 4 screws (as indicated) should be removed to install this reflector