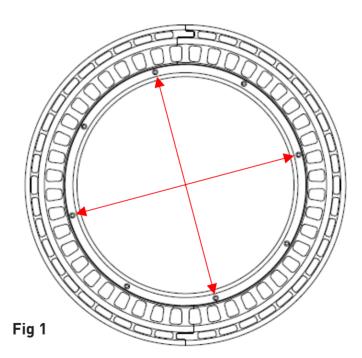

# **INSTALLATION**

• Remove the 4 screws as indicated in Fig 1

- Line up the 4 round screw holes on the reflector with the screw holes on the luminaire
- Using the 12mm screws provided with the reflector, fasten down the 4 screws to secure the reflector to the luminaire
- This will modify the beam angle of HBL high bay units from 120° to 80°

## **WARNING**

Only 4 screws (as indicated) should be removed to install this reflector