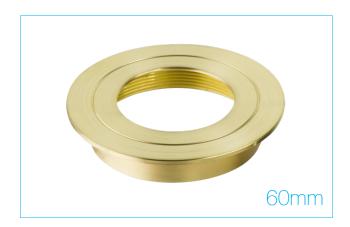

### AGL060BZ/WH\* Textured White Bezel for AGL060\*\*

| PRODUCT CODE | AGL060BZ/BB*  |
|--------------|---------------|
| Bezel Finish | Brushed Brass |
| For use with | AGL060 Range* |
| Material     | Aluminium     |

<sup>\*</sup> Indoor & Bathroom use only \*\* Item(s) Sold Separately