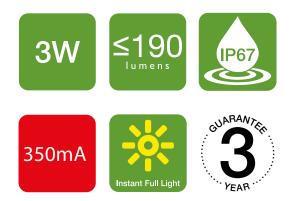

## **PRODUCT FEATURES**

- 316L Marine Grade Stainless Steel
- Honeycomb Anti-Glare Design
- Drive Over Rated (2T) •
- Baffled Light Source •
- Narrow Beam Angle .

Overall Diameter:

| Product Code                  | AGL045SS/27          | AGL045SS/30          | AGL045SS/40          |
|-------------------------------|----------------------|----------------------|----------------------|
| Bezel Material                | Stainless Steel 316L | Stainless Steel 316L | Stainless Steel 316L |
| Rated Power                   | 3W                   | 3W                   | 3W                   |
| Operating Current             | 350mA                | 350mA                | 350mA                |
| ССТ                           | 2700K                | 3000K                | 4000K                |
| CRI                           | <92                  | <92                  | <92                  |
| Beam Angle                    | 15°                  | 15°                  | 15°                  |
| Peak Intensity                | 400 cd               | 426 cd               | 453 cd               |
| Lifetime to LM70              | 50,000 hrs           | 50,000 hrs           | 50,000 hrs           |
| Lumens                        | ≤150lm               | ≤175lm               | ≤190lm               |
| Switching Cycles              | <100,000             | <100,000             | <100,000             |
| Ambient Operating Temperature | -20°C to +50°C       | -20°C to +50°C       | -20°C to +50°C       |
| SDCM                          | <6                   | <6                   | <6                   |
| Starting Time                 | Instant Full Light   | Instant Full Light   | Instant Full Light   |
| Ingress Protection            | IP67                 | IP67                 | IP67                 |
| Class                         | III                  | III                  | III                  |