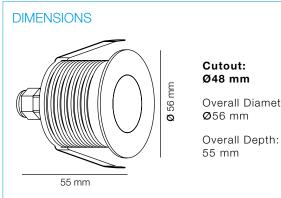

## **PRODUCT FEATURES**

- 316L Marine Grade Stainless Steel
- Honeycomb Anti-Glare Design
- Drive Over Rated (2T) •
- Baffled Light Source •
- Narrow Beam Angle .

Overall Diameter:

| Product Code                  | AGL045SS/27          | AGL045SS/30          | AGL045SS/40          |
|-------------------------------|----------------------|----------------------|----------------------|
| Bezel Material                | Stainless Steel 316L | Stainless Steel 316L | Stainless Steel 316L |
| Rated Power                   | 3W                   | 3W                   | 3W                   |
| Operating Current             | 350mA                | 350mA                | 350mA                |
| ССТ                           | 2700K                | 3000K                | 4000K                |
| CRI                           | <92                  | <92                  | <92                  |
| Beam Angle                    | 15°                  | 15°                  | 15°                  |
| Peak Intensity                | 400 cd               | 426 cd               | 453 cd               |
| Lifetime to LM70              | 50,000 hrs           | 50,000 hrs           | 50,000 hrs           |
| Lumens                        | ≤150lm               | ≤175lm               | ≤190lm               |
| Switching Cycles              | <100,000             | <100,000             | <100,000             |
| Ambient Operating Temperature | -20°C to +50°C       | -20°C to +50°C       | -20°C to +50°C       |
| SDCM                          | <6                   | <6                   | <6                   |
| Starting Time                 | Instant Full Light   | Instant Full Light   | Instant Full Light   |
| Ingress Protection            | IP67                 | IP67                 | IP67                 |
| Class                         | III                  | III                  | III                  |