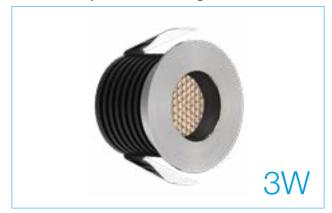

## ALL LED LT

AGL045SS/\*\*

Marine 3W Stainless Steel 316L LED IP67 Baffled Honeycomb Ground Light

## **PRODUCT FEATURES**

- 316L Marine Grade Stainless Steel
- Honeycomb Anti-Glare Design
- Drive Over Rated (2T) •
- Baffled Light Source •
- Narrow Beam Angle .

Overall Diameter:

| Product Code                  | AGL045SS/27          | AGL045SS/30          | AGL045SS/40          |
|-------------------------------|----------------------|----------------------|----------------------|
| Bezel Material                | Stainless Steel 316L | Stainless Steel 316L | Stainless Steel 316L |
| Rated Power                   | 3W                   | 3W                   | 3W                   |
| Operating Current             | 350mA                | 350mA                | 350mA                |
| ССТ                           | 2700K                | 3000K                | 4000K                |
| CRI                           | <92                  | <92                  | <92                  |
| Beam Angle                    | 15°                  | 15°                  | 15°                  |
| Peak Intensity                | 400 cd               | 426 cd               | 453 cd               |
| Lifetime to LM70              | 50,000 hrs           | 50,000 hrs           | 50,000 hrs           |
| Lumens                        | ≤150lm               | ≤175lm               | ≤190lm               |
| Switching Cycles              | <100,000             | <100,000             | <100,000             |
| Ambient Operating Temperature | -20°C to +50°C       | -20°C to +50°C       | -20°C to +50°C       |
| SDCM                          | <6                   | <6                   | <6                   |
| Starting Time                 | Instant Full Light   | Instant Full Light   | Instant Full Light   |
| Ingress Protection            | IP67                 | IP67                 | IP67                 |
| Class                         | III                  | III                  | III                  |