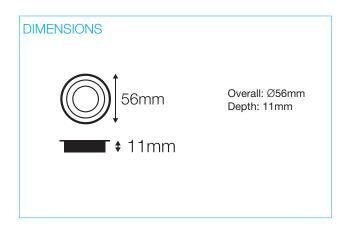

## TECHNICAL DATASHEET

# ALL LED LTD

### AGL045BZ/WH\* Textured White Bezel for AGL045\*\*





#### PRODUCT FEATURES

- Available in a Range of Finishes\*
- Threaded Design
- Easy-Fit Screw on/off Accessory

#### **DRIVER COMPATIBILITY\*\***

| Code               | Output       | Dim |
|--------------------|--------------|-----|
| ADRCC350/1-10      | 1-3 x 3W LED | No  |
| ADRCC350TD/1-4     | 1 x 3W LED   | Yes |
| ADRCC350NANOTD/2-4 | 1 x 3W LED   | Yes |
| ADRCC350TD/4-9     | 1-3 x 3W LED | Yes |
| ADRCC350TD/9-18    | 3-6 x 3W LED | Yes |

#### **COMPATIBILITY TABLE**

| Code        | Power | Lumens  | Colour |
|-------------|-------|---------|--------|
| AGL045AL/30 | ЗW    | ≤165 lm | 3000K  |
| AGL045AL/40 | 3W    | ≤190 lm | 4000K  |

| PRODUCT CODE | AGL045BZ/WH*   |  |
|--------------|----------------|--|
| Bezel Finish | Textured White |  |
| For use with | AGL045 Ran