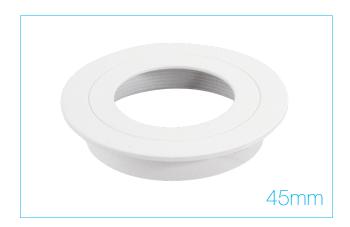

### AGL045BZ/WH\* Textured White Bezel for AGL045\*\*

#### PRODUCT FEATURES

- Available in a Range of Finishes\*
- Threaded Design
- Easy-Fit Screw on/off Accessory