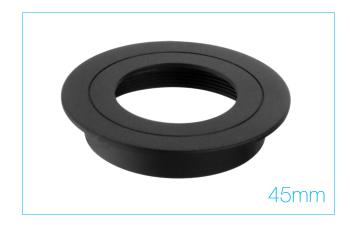

### AGL045BZ/BLK\* Textured Black Bezel for AGL045\*\*

# **DIMENSIONS** Overall: Ø56mm Depth: 11mm **■** \$ 11mm

### PRODUCT FEATURES

- Available in a Range of Finishes\*
- Threaded Design
- Easy-Fit Screw on/off Accessory

#### **COMPATIBILITY TABLE**

| Code        | Power | Lumens  | Colour |
|-------------|-------|---------|--------|
| AGL045AL/30 | 3W    | ≤165 lm | 3000K  |
| AGL045AL/40 | 3W    | ≤190 lm | 4000K  |

| PRODUCT CODE | AGL045BZ/BLK*  |  |
|--------------|----------------|--|
| Bezel Finish | Textured Black |  |
| For use with | AGL045 Range*  |  |
| Material     | Aluminium      |  |