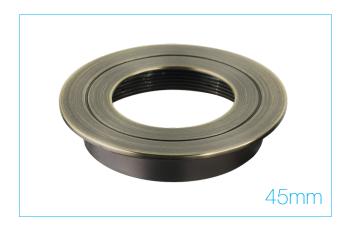

# ALL LED LTD

AGL045BZ/AB\* Antique Brass Bezel for AGL045\*\*

### **COMPATIBILITY TABLE**

| Code        | Power | Lumens  | Colour |
|-------------|-------|---------|--------|
| AGL045AL/30 | 3W    | ≤165 lm | 3000K  |
| AGL045AL/40 | 3W    | ≤190 lm | 4000K  |

| PRODUCT CODE | AGL045BZ/AB*  |  |
|--------------|---------------|--|
| Bezel Finish | Antique Brass |  |
| For use with | AGL045 Range* |  |
| Material     | Aluminium     |  |