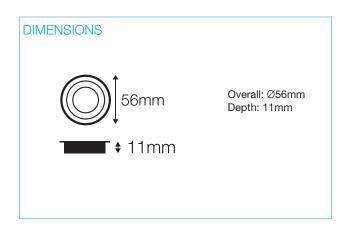

### **COMPATIBILITY TABLE**

| Code        | Power | Lumens  | Colour |
|-------------|-------|---------|--------|
| AGL045AL/30 | 3W    | ≤165 lm | 3000K  |
| AGL045AL/40 | 3W    | ≤190 lm | 4000K  |

| PRODUCT CODE | AGL045BZ/AB*  |  |
|--------------|---------------|--|
| Bezel Finish | Antique Brass |  |
| For use with | AGL045 Range* |  |
| Material     | Aluminium     |  |