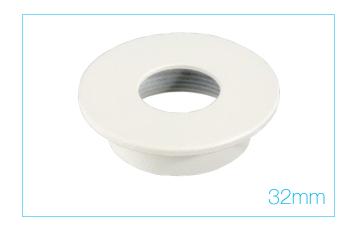

## AGL032BZ/WH\*

Textured White Bezel for use with AGL032\*\*

# DIMENSIONS 37mm Overall: Ø37mm Depth: 10.5mm