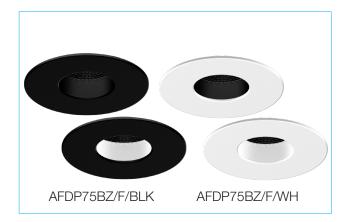

## AFDP75BZ/F/\*\*

Customisable Anti-Glare Twist and Lock Fixed Bezels For iCan75 Platinum

| PRODUCT CODE         | AFDP75BZ/F/WH | AFDP75BZ/F/BLK |
|----------------------|---------------|----------------|
| Bezel Colour         | Polar White   | Carbon Black   |
| Material             | Steel         | Steel          |
| Compatible Downlight | AFDP75        | AFDP75         |
| Overall Diameter     | Ø91           | Ø91            |
| Ingress Protection   | IP65*         | IP65*          |
| Guarantee            | Lifetime      | Lifetime       |
| Baffle Depth         | 16.5 mm       | 16.5 mm        |