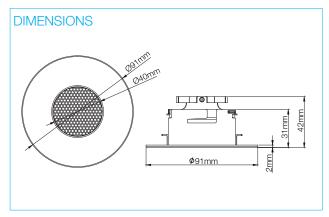

| PRODUCT CODE         | AFDP75BZ/F/WH | AFDP75BZ/F/BLK |
|----------------------|---------------|----------------|
| Bezel Colour         | Polar White   | Carbon Black   |
| Material             | Steel         | Steel          |
| Compatible Downlight | AFDP75        | AFDP75         |
| Overall Diameter     | Ø91           | Ø91            |
| Ingress Protection   | IP65*         | IP65*          |
| Guarantee            | Lifetime      | Lifetime       |
| Baffle Depth         | 16.5 mm       | 16.5 mm        |