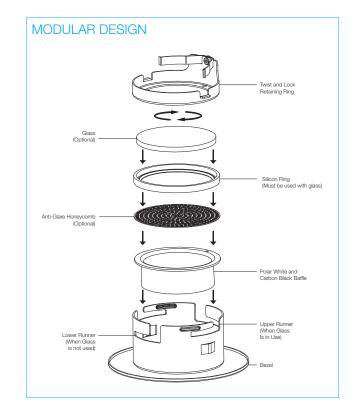

## PRODUCT FEATURES

- Ultra Slim Twist & Lock Bezel
- Ultra Fast Install Minimal Tools Required
- Fully Customisable Carbon Black & Polar White Baffle Included
- Removable Honeycomb
- IP Rated Glass
- To Be Used With iCan75 Platinum Only (AFDP75)\*
  \*Sold Separately