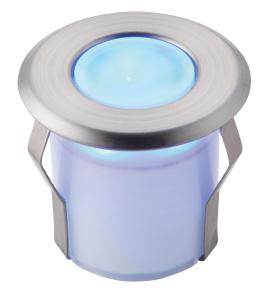

## 92012 **Cove Blue**

## FEATURES

- 2 years warranty
- Marine grade bushed stainless steel & frosted PC finish
- Constructed from marine grade stainless steel (316L) & polycarbonate
- IP67