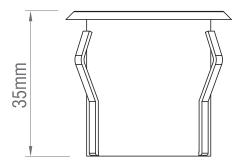

## **SPEC DATA**

| Product Wattage:<br>Energy Rating: | 0.8W<br>A++      |
|------------------------------------|------------------|
| Dimmable:                          | No               |
| Beam Angle:                        | 120°             |
| Power Factor:                      | 0.9              |
| Lifetime (Hours):                  | 25000            |
| LED Type:                          | SMD              |
| Product Voltage:                   | 220-240V         |
| Herts:                             | 50Hz             |
| Surge Protection (KV):             | 1                |
| Operating Temp.:                   | -20 to 40 Degree |
| Product Weight (KG):               | 0.15kg           |
| Cut out:                           | Ø32mm            |
| Minimum Cavity Depth (mm):         | 70mm             |
| Cable Length (m):                  | 1.5              |
| Cable Spec.:                       | H05RN-F          |
| Class:                             | 2                |