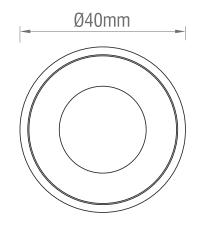

## **SPEC DATA**

| Product Wattage:<br>Energy Rating: | 0.8W<br>A++      |
|------------------------------------|------------------|
| Dimmable:                          | No               |
| Beam Angle:                        | 120°             |
| Power Factor:                      | 0.9              |
| Lifetime (Hours):                  | 25000            |
| LED Type:                          | SMD              |
| Product Voltage:                   | 220-240V         |
| Herts:                             | 50Hz             |
| Surge Protection (KV):             | 1                |
| Operating Temp.:                   | -20 to 40 Degree |
| Product Weight (KG):               | 0.15kg           |
| Cut out:                           | Ø32mm            |
| Minimum Cavity Depth (mm):         | 70mm             |
| Cable Length (m):                  | 1.5              |
| Cable Spec.:                       | H05RN-F          |
| Class:                             | 2                |