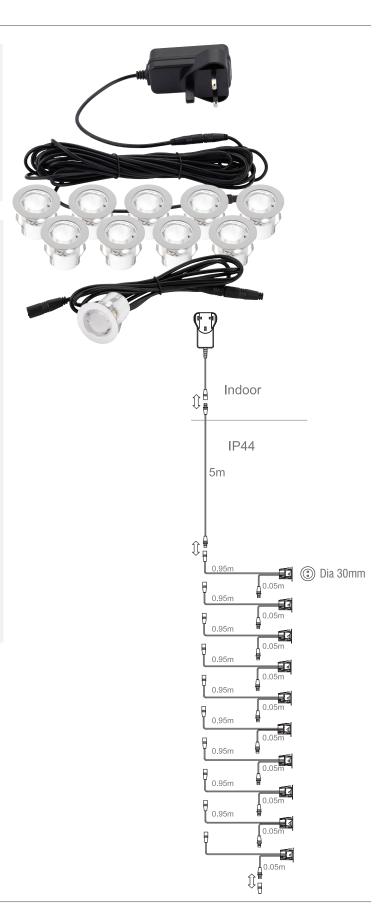

## **FEATURES**

- 2 years warranty
- Polished stainless steel & clear PC finish
- Constructed from stainless steel (304) & polycarbonate
- IP44
- Kit contains: 1 x 12V 3 pin plug LED driver & 5m extension lead, 10 x IP44 LED light fittings each with 1m of cable

## **SPEC DATA**

Product Wattage: 10 x 0.45W

Product Lumen: 80 Lumen/W: 18 Kelvin: 6500 Energy Rating: A++Dimmable: No 120° Beam Angle: Power Factor: 0.49 CRI: 80 Lifetime (Hours): 25000 LED chip: San'an SDCM:

Driver Type: Constant voltage 12V

Product Voltage: 220-240V Herts: 50/60 Surge Protection (KV): 1

Operating Temp.: -20 to 40 Degree

Product Weight (KG): 0.43
Cut-out (mm): 22
Minimum Cavity Depth (mm): 35
Cable Length (m): 5
Cable Spec.: DC cable
Class: 3