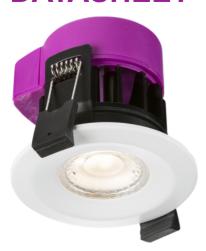

## **RW6CW**

230V IP65 6W Fire-rated LED Dimmable Downlight

www.mlaccessories.co.uk

| MLA PART CODE                 | RW6CW                                                                                               |
|-------------------------------|-----------------------------------------------------------------------------------------------------|
| DESCRIPTION                   | 230V IP65 6W Fire-rated LED Dimmable Downlight 4000K                                                |
| NET WEIGHT (KG)               | 0.218                                                                                               |
| FINISH                        | White                                                                                               |
| DIFFUSER                      | Clear                                                                                               |
| DIMENSIONS (MM)               | Diameter - 85<br>Projection - 7<br>Overall Height - 74<br>Recessed Depth - 67<br>Minimum Void - 120 |
| CUT-OUT (MM)                  | Cut-out Diameter - 72                                                                               |
| CONSTRUCTION                  | Construction - Aluminium<br>Construction 2 - & polycarbonate                                        |
| CLASS                         | I                                                                                                   |
| IP RATING                     | IP65 (IP20 from above)                                                                              |
| WATTAGE (W)                   | 6                                                                                                   |
| LAMP TECHNOLOGY               | LED                                                                                                 |
| LAMP INCLUDED                 | Yes                                                                                                 |
| LUMENS (LM)                   | 690                                                                                                 |
| LUMENS LIGHT SOURCE ONLY (LM) | 990                                                                                                 |
| LUMEN TOLERANCE               | 5%                                                                                                  |
| EFFICACY (LM/W)               | 164.88                                                                                              |
| CIRCUIT WATTAGE (W)           | 6.03                                                                                                |
| ССТ                           | 4000K                                                                                               |
| LIGHT COLOUR                  | Cool White                                                                                          |
| CRI                           | >80                                                                                                 |
| SDCM                          | <6                                                                                                  |
| RUNNING CURRENT (A)           | 0.027                                                                                               |
| DISPLACEMENT FACTOR           | >0.9                                                                                                |
| SVM                           | 0.33                                                                                                |
| PST-LM                        | 0.1                                                                                                 |