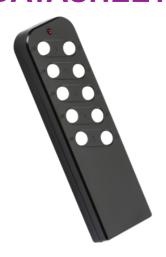

## **OPREMOTE**

Replacement Remote Control for OP663GBK and OP665GBK

www.mlaccessories.co.uk

| MLA PART CODE                            | OPREMOTE                                             |
|------------------------------------------|------------------------------------------------------|
| DESCRIPTION                              | Replacement Remote Control for OP663GBK and OP665GBK |
| NET WEIGHT (KG)                          | 0.03                                                 |
| FINISH                                   | Black                                                |
| DIMENSIONS (MM)                          | Length - 120<br>Width - 35                           |
| CONSTRUCTION                             | Construction - Polycarbonate                         |
| IP RATING                                | IP20                                                 |
| WIRELESS RANGE                           | 10 - 20m dependent on environment                    |
| ADDITIONAL FEATURES                      | RF 433.92MHz                                         |
| BATTERY INCLUDED                         | No                                                   |
| BATTERY REQUIRED                         | 1 x 1.5V AAA                                         |
| WARRANTY                                 | 1year(s)                                             |
| ORIGIN OF MANUFACTURE                    | China                                                |
| DECLARATION OF CONFORMITY (HELD ON FILE) | Yes                                                  |
| EAN                                      | 5056270810226                                        |