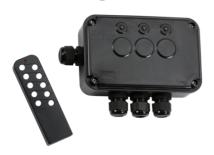

## OP663GBK

**IP66 13A 3G Remote Controlled Switch Box** 

www.mlaccessories.co.uk

| MLA PART CODE                            | OP663GBK                                           |
|------------------------------------------|----------------------------------------------------|
| DESCRIPTION                              | IP66 13A 3G Remote Controlled Switch Box           |
| NET WEIGHT (KG)                          | 0.35                                               |
| FINISH                                   | Black                                              |
| DIMENSIONS (MM)                          | Height - 103.2<br>Width - 160.2<br>Projection - 58 |
| CONSTRUCTION                             | Construction - Polycarbonate                       |
| CLASS                                    | I                                                  |
| IP RATING                                | IP66                                               |
| IK RATING                                | IK06                                               |
| INPUT VOLTAGE                            | 230V 50Hz                                          |
| SWITCH TYPE                              | Single Pole                                        |
| EARTH TERMINAL                           | Yes                                                |
| NEON INDICATOR                           | Yes                                                |
| LOAD/MAX. LOAD                           | 13                                                 |
| TERMINAL CAPACITY                        | Max. 2.5mm² per terminal                           |
| WIRELESS RANGE                           | 10 - 20m dependent on environment                  |
| ADDITIONAL FEATURES                      | RF 433.92MHz                                       |
| CABLE ENTRY (MM)                         | 4 x 20mm                                           |
| CABLE GLAND INCLUDED                     | Compression gland                                  |
| BATTERY REQUIRED                         | Requires 1 x 1.5V AAA battery                      |
| WARRANTY                                 | 1year(s)                                           |
| ORIGIN OF MANUFACTURE                    | China                                              |
| DECLARATION OF CONFORMITY (HELD ON FILE) | Yes                                                |
| EAN                                      | 5056270810189                                      |