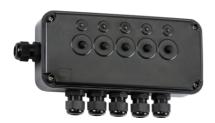

## **OP5GBK**

IP66 13A 5G Switch Box

www.mlaccessories.co.uk

| MLA PART CODE                            | OP5GBK                                               |
|------------------------------------------|------------------------------------------------------|
| DESCRIPTION                              | IP66 13A 5G Switch Box                               |
| NET WEIGHT (KG)                          | 0.443                                                |
| FINISH                                   | Black                                                |
| DIMENSIONS (MM)                          | Height - 103.2<br>Width - 225.2<br>Projection - 62.5 |
| CONSTRUCTION                             | Construction - Polycarbonate                         |
| CLASS                                    | ı                                                    |
| IP RATING                                | IP66                                                 |
| IK RATING                                | IK06                                                 |
| INPUT VOLTAGE                            | 230V 50Hz                                            |
| SWITCH TYPE                              | Single Pole                                          |
| SWITCH FUNCTION                          | 1-Way                                                |
| EARTH TERMINAL                           | Yes                                                  |
| NEON INDICATOR                           | Yes                                                  |
| LOAD/MAX. LOAD                           | 13                                                   |
| TERMINAL CAPACITY                        | Max. 2.5mm² per terminal                             |
| CABLE ENTRY (MM)                         | 6 x 20mm                                             |
| CABLE GLAND INCLUDED                     | Compression gland                                    |
| WARRANTY                                 | 1year(s)                                             |
| MANUFACTURED IN ACCORDANCE WITH          | BS 5733, BS EN 60529                                 |
| ORIGIN OF MANUFACTURE                    | China                                                |
| DECLARATION OF CONFORMITY (HELD ON FILE) | Yes                                                  |
| EAN                                      | 5056270825152                                        |