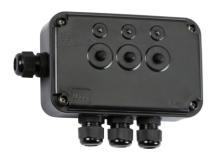

## OP3GBK

IP66 13A 3G Switch Box

www.mlaccessories.co.uk

| MLA PART CODE                            | OP3GBK                                               |
|------------------------------------------|------------------------------------------------------|
| DESCRIPTION                              | IP66 13A 3G Switch Box                               |
| NET WEIGHT (KG)                          | 0.315                                                |
| FINISH                                   | Black                                                |
| DIMENSIONS (MM)                          | Height - 103.2<br>Width - 160.2<br>Projection - 62.5 |
| CONSTRUCTION                             | Construction - Polycarbonate                         |
| CLASS                                    | I                                                    |
| IP RATING                                | IP66                                                 |
| IK RATING                                | IK06                                                 |
| INPUT VOLTAGE                            | 230V 50Hz                                            |
| SWITCH TYPE                              | Single Pole                                          |
| SWITCH FUNCTION                          | 1-Way                                                |
| EARTH TERMINAL                           | Yes                                                  |
| NEON INDICATOR                           | Yes                                                  |
| LOAD/MAX. LOAD                           | 13                                                   |
| TERMINAL CAPACITY                        | Max. 2.5mm² per terminal                             |
| CABLE ENTRY (MM)                         | 4 x 20mm                                             |
| CABLE GLAND INCLUDED                     | Compression gland                                    |
| WARRANTY                                 | 1year(s)                                             |
| MANUFACTURED IN ACCORDANCE WITH          | BS 5733, BS EN 60529                                 |
| ORIGIN OF MANUFACTURE                    | China                                                |
| DECLARATION OF CONFORMITY (HELD ON FILE) | Yes                                                  |
| EAN                                      | 5056270825145                                        |