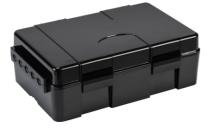

## **JB55BK**

IP55 Weatherproof Garden box - black

www.mlaccessories.co.uk

| MLA PART CODE                            | JB55BK                                          |
|------------------------------------------|-------------------------------------------------|
| DESCRIPTION                              | IP55 Weatherproof Garden box - black            |
| NET WEIGHT (KG)                          | 1.05                                            |
| FINISH                                   | Black                                           |
| DIMENSIONS (MM)                          | Height - 334<br>Width - 220<br>Projection - 116 |
| CONSTRUCTION                             | Construction - Polycarbonate                    |
| CLASS                                    | II                                              |
| IP RATING                                | IP55                                            |
| IK RATING                                | IK06                                            |
| WARRANTY                                 | 1year(s)                                        |
| MANUFACTURED IN ACCORDANCE WITH          | BS EN 60670, BS EN 60529                        |
| ORIGIN OF MANUFACTURE                    | China                                           |
| DECLARATION OF CONFORMITY (HELD ON FILE) | Yes                                             |
| EAN                                      | 5056270809862                                   |
| Date Created: 30/05/2022 1/:45           |                                                 |