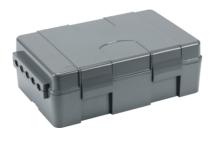

## **JB55**

IP55 Weatherproof Garden box - grey

www.mlaccessories.co.uk

| MLA PART CODE                            | JB55                                            |
|------------------------------------------|-------------------------------------------------|
| DESCRIPTION                              | IP55 Weatherproof Garden box - grey             |
| NET WEIGHT (KG)                          | 1.05                                            |
| FINISH                                   | Grey                                            |
| DIMENSIONS (MM)                          | Height - 334<br>Width - 220<br>Projection - 116 |
| CONSTRUCTION                             | Construction - Polycarbonate                    |
| CLASS                                    | II                                              |
| IP RATING                                | IP55                                            |
| IK RATING                                | IK06                                            |
| WARRANTY                                 | 1year(s)                                        |
| MANUFACTURED IN ACCORDANCE WITH          | BS EN 60670, BS EN 60529                        |
| ORIGIN OF MANUFACTURE                    | China                                           |
| DECLARATION OF CONFORMITY (HELD ON FILE) | Yes                                             |
| EAN                                      | 5056270809855                                   |