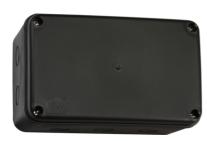

## JB009BK

IP66 Outdoor Enclosure, large - Black

www.mlaccessories.co.uk

| MLA PART CODE                            | JB009BK                                         |
|------------------------------------------|-------------------------------------------------|
| DESCRIPTION                              | IP66 Outdoor Enclosure, large - Black           |
| NET WEIGHT (KG)                          | 0.22                                            |
| FINISH                                   | Black                                           |
| DIMENSIONS (MM)                          | Height - 111<br>Width - 181<br>Projection - 100 |
| CONSTRUCTION                             | Construction - Polycarbonate                    |
| CLASS                                    | II                                              |
| IP RATING                                | IP66                                            |
| IK RATING                                | IK06                                            |
| CABLE ENTRY (MM)                         | 10 x 20                                         |
| WARRANTY                                 | 1year(s)                                        |
| MANUFACTURED IN ACCORDANCE WITH          | BS EN 62208                                     |
| ORIGIN OF MANUFACTURE                    | China                                           |
| DECLARATION OF CONFORMITY (HELD ON FILE) | Yes                                             |
| EAN                                      | 5056270807332                                   |