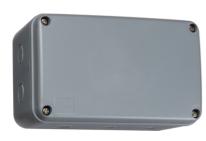

## **JB009**

**IP66 Weatherproof Enclosure (large)** 

www.mlaccessories.co.uk

| MLA PART CODE                            | JB009                                           |
|------------------------------------------|-------------------------------------------------|
| DESCRIPTION                              | IP66 Weatherproof Enclosure (large)             |
| NET WEIGHT (KG)                          | 0.22                                            |
| FINISH                                   | Grey                                            |
| DIMENSIONS (MM)                          | Height - 111<br>Width - 181<br>Projection - 100 |
| CONSTRUCTION                             | Construction - Polycarbonate                    |
| CLASS                                    | II                                              |
| IP RATING                                | IP66                                            |
| IK RATING                                | IK06                                            |
| CABLE ENTRY (MM)                         | 10 x 20                                         |
| WARRANTY                                 | 1year(s)                                        |
| MANUFACTURED IN ACCORDANCE WITH          | BS EN 62208                                     |
| ORIGIN OF MANUFACTURE                    | China                                           |
| DECLARATION OF CONFORMITY (HELD ON FILE) | Yes                                             |
| EAN                                      | 5055832914150                                   |