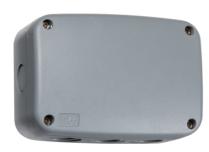

## **DATASHEET**

**JB008** 

**IP66 Weatherproof Enclosure (medium)** 

www.mlaccessories.co.uk

| MLA PART CODE                            | JB008                                         |
|------------------------------------------|-----------------------------------------------|
| DESCRIPTION                              | IP66 Weatherproof Enclosure (medium)          |
| NET WEIGHT (KG)                          | 0.134                                         |
| FINISH                                   | Grey                                          |
| DIMENSIONS (MM)                          | Height - 86<br>Width - 125<br>Projection - 62 |
| CONSTRUCTION                             | Construction - Polycarbonate                  |
| CLASS                                    | II                                            |
| IP RATING                                | IP66                                          |
| IK RATING                                | IK06                                          |
| CABLE ENTRY (MM)                         | 9 x 20                                        |
| WARRANTY                                 | 1year(s)                                      |
| MANUFACTURED IN ACCORDANCE WITH          | BS EN 62208                                   |
| ORIGIN OF MANUFACTURE                    | China                                         |
| DECLARATION OF CONFORMITY (HELD ON FILE) | Yes                                           |
| EAN                                      | 5055832914143                                 |