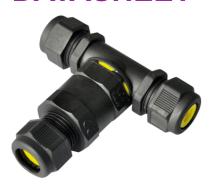

## **DATASHEET**

**JB003** 

IP68 16A 3-Way Cable Connector (3-Pole)

www.mlaccessories.co.uk

| MLA PART CODE                            | JB003                                                      |
|------------------------------------------|------------------------------------------------------------|
| DESCRIPTION                              | IP68 16A 3-Way Cable Connector (3-Pole)                    |
| FINISH                                   | Black                                                      |
| DIMENSIONS (MM)                          | Diameter - 32<br>Length - 94<br>Width - 82                 |
| CONSTRUCTION                             | Construction - PA99 UL94-V0<br>Construction 2 - & silicone |
| IP RATING                                | IP68                                                       |
| LOAD/MAX. LOAD                           | 16A, 450V                                                  |
| TERMINAL CAPACITY                        | 2 x 1.0mm² or 2 x 1.5mm²                                   |
| FUNCTION                                 | Operating temp30°C~60°C                                    |
| WARRANTY                                 | 1year(s)                                                   |
| MANUFACTURED IN ACCORDANCE WITH          | BS EN 50262                                                |
| ORIGIN OF MANUFACTURE                    | China                                                      |
| DECLARATION OF CONFORMITY (HELD ON FILE) | Yes                                                        |
| EAN                                      | 5055559193081                                              |