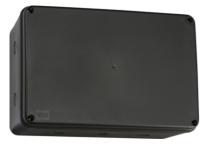

## **JB0010BK**

IP66 Outdoor Enclosure, x-large - Black

www.mlaccessories.co.uk

| MLA PART CODE                            | JB0010BK                                        |
|------------------------------------------|-------------------------------------------------|
| DESCRIPTION                              | IP66 Outdoor Enclosure, x-large - Black         |
| NET WEIGHT (KG)                          | 0.51                                            |
| FINISH                                   | Black                                           |
| DIMENSIONS (MM)                          | Height - 184<br>Width - 274<br>Projection - 135 |
| CONSTRUCTION                             | Construction - Polycarbonate                    |
| CLASS                                    | II                                              |
| IP RATING                                | IP66                                            |
| IK RATING                                | IK06                                            |
| CABLE ENTRY (MM)                         | 10 x 20                                         |
| WARRANTY                                 | 1year(s)                                        |
| ORIGIN OF MANUFACTURE                    | China                                           |
| DECLARATION OF CONFORMITY (HELD ON FILE) | Yes                                             |
| EAN                                      | 5056270807349                                   |