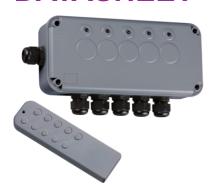

## **IP665G**

**IP66 5G Remote Switch Box** 

www.mlaccessories.co.uk

| MLA PART CODE                            | IP665G                                              |
|------------------------------------------|-----------------------------------------------------|
| DESCRIPTION                              | IP66 5G Remote Switch Box                           |
| NET WEIGHT (KG)                          | 0.485                                               |
| FINISH                                   | Grey                                                |
| DIMENSIONS (MM)                          | Height - 103.2<br>Width - 225.2<br>Projection - 58  |
| CONSTRUCTION                             | Construction - Polycarbonate                        |
| CLASS                                    | I                                                   |
| IP RATING                                | IP66                                                |
| IK RATING                                | IK06                                                |
| INPUT VOLTAGE                            | 230V 50Hz                                           |
| SWITCH TYPE                              | Single Pole                                         |
| EARTH TERMINAL                           | Yes                                                 |
| NEON INDICATOR                           | Yes                                                 |
| LOAD/MAX. LOAD                           | 13A                                                 |
| TERMINAL CAPACITY                        | Max. 2.5mm² per terminal                            |
| WIRELESS RANGE                           | 10-20m                                              |
| BATTERY REQUIRED                         | Requires 1 x 1.5V AAA battery                       |
| WARRANTY                                 | 1year(s)                                            |
| MANUFACTURED IN ACCORDANCE WITH          | BS 5733, BS EN 60529, BS EN 60669-2-1 , IEC 60884-1 |
| ORIGIN OF MANUFACTURE                    | China                                               |
| DECLARATION OF CONFORMITY (HELD ON FILE) | Yes                                                 |
| EAN                                      | 5055559195757                                       |