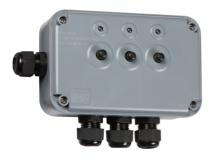

## IP3G

IP66 13A 3G Switch Box

www.mlaccessories.co.uk

| MI A DART CORE                           | IP3G                                                 |
|------------------------------------------|------------------------------------------------------|
| MLA PART CODE                            |                                                      |
| DESCRIPTION                              | IP66 13A 3G Switch Box                               |
| NET WEIGHT (KG)                          | 0.315                                                |
| FINISH                                   | Grey                                                 |
| DIMENSIONS (MM)                          | Height - 103.2<br>Width - 160.2<br>Projection - 62.5 |
| CONSTRUCTION                             | Construction - Polycarbonate                         |
| CLASS                                    | I                                                    |
| IP RATING                                | IP66                                                 |
| IK RATING                                | IK06                                                 |
| INPUT VOLTAGE                            | 230V 50Hz                                            |
| SWITCH TYPE                              | Single Pole                                          |
| SWITCH FUNCTION                          | 1-Way                                                |
| EARTH TERMINAL                           | Yes                                                  |
| NEON INDICATOR                           | Yes                                                  |
| LOAD/MAX. LOAD                           | 13A                                                  |
| TERMINAL CAPACITY                        | Max. 2.5mm² per terminal                             |
| CABLE ENTRY (MM)                         | 4 x 20mm                                             |
| CABLE GLAND INCLUDED                     | Compression gland                                    |
| WARRANTY                                 | 1year(s)                                             |
| MANUFACTURED IN ACCORDANCE WITH          | BS 5733, BS EN 60529                                 |
| ORIGIN OF MANUFACTURE                    | China                                                |
| DECLARATION OF CONFORMITY (HELD ON FILE) | Yes                                                  |
| EAN                                      | 5055832914082                                        |