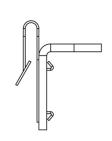

## **Technical Specifications**

| How it works | Fully remove the damaged lug, clear external edge and straighten box side. Apply pressure and push to secure, by hand or with pliers. Do not strike or use hammers, as this will compromise and damage the component and do not over tighten screws on faceplate. |
|--------------|-------------------------------------------------------------------------------------------------------------------------------------------------------------------------------------------------------------------------------------------------------------------|
| Usage        | Replace a broken lug in a metal back box.                                                                                                                                                                                                                         |