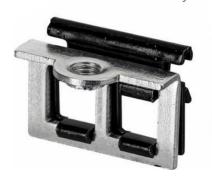

| Contents | A unique push together 2 piece clip system, overall dimensions 18mm x 8mm, 0.25mm. Comprising a sprung, calibrated and tensioned steel plate |
|----------|----------------------------------------------------------------------------------------------------------------------------------------------|
|          | against a 1mm galvanised metal M3.5 thread, clips securely to a back box, allowing face plate                                                |
|          | adjustment and levelling.                                                                                                                    |