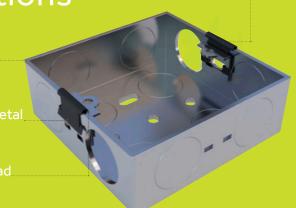

## BACK BOX REPAIR CLIP

Product Data & Specifications

**BBRC1444** 

BACK BOX REPAIR CLIP Back Box

Sprung Metal
Clip

Screw Thread
Bracket

Back Box Repair Clip is a two part calibrated metal clip, designed to repair lug failures on metal back boxes, without the need to remove and replace the whole back box. This product is a time, labour, and cost saving solution; it is the most professional back box lug repair available on the market today.