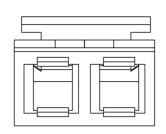

## BACK BOX REPAIR CLIP

Product Data & Specifications

**BBRC1444** 

BACK BOX REPAIR CLIP Back Box

Sprung Metal
Clip

Screw Thread
Bracket

Back Box Repair Clip is a two part calibrated metal clip, designed to repair lug failures on metal back boxes, without the need to remove and replace the whole back box. This product is a time, labour, and cost saving solution; it is the most professional back box lug repair available on the market today.

| Contents | A unique push together 2 piece clip system, overall dimensions 18mm x 8mm, 0.25mm. Comprising a sprung, calibrated and tensioned steel plate |
|----------|----------------------------------------------------------------------------------------------------------------------------------------------|
|          | against a 1mm galvanised metal M3.5 thread, clips securely to a back box, allowing face plate                                                |
|          | adjustment and levelling.                                                                                                                    |