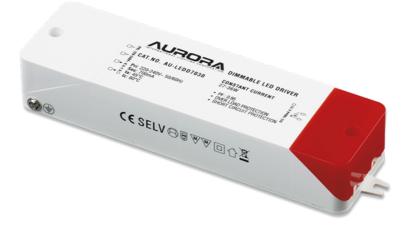

Product Description:

## 27-36W Dimmable 700mA Constant Current Driver

Constant current LED driver for use with 700mA LEDs. Suitable for the supply of 27-36W LEDs.

SKU Code

AU-LEDD7030

## Product Features:

- Registered Community Design 001886730
- Constant current LED driver for use with 700mA LEDs
- Suitable for the supply of 27-36W LEDs
- Overload protection
- Short-circuit protection
  - Thermal protection
  - Loop-in, loop-out primary wiring terminals
- Integrated earth terminal for earth continuity
- No junction box required
- 1.0kV SURGE PROTECTION EN 61547
- Safety compliance EN 61347
- EMC compliance EN 55015, EN 61000, EN 61547
- Series wiring only
- 3 Year Warranty

| Product Specs: |             |             |       |
|----------------|-------------|-------------|-------|
| Input Voltage  | 220~240V AC | Width (mm)  | 46    |
| Length (mm)    | 169         | Weight (Kg) | 0.161 |
| Height (mm)    | 28          |             |       |