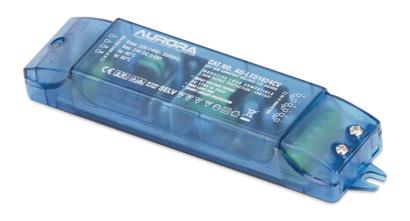

Product Description:

16W Non-Dimmable 24V Constant Voltage Driver

24V DC Non-Dimmable Constant Voltage LED Driver.

| SKU Code     | Wattage |
|--------------|---------|
| AU-LED1624CV | 16      |

Line Drawing Polar Curve Colour

## **Product Features:**

- Registered Community Design 001886730
- For the supply of low voltage LED lamps
- Short circuit protection
- Thermal protection
- 24V DC output
- 1.0kV SURGE PROTECTION
- Secondary wiring terminals 3 outputs
- Loop-in, loop-out primary wiring terminals
- Integrated earth terminal for earth continuity
- No junction box required
- Non-dimmable
- Parallel wiring only
- 3 Year Warranty

## **Product Specs:**

| Input Voltage | 220~240V AC | Width (mm)  | 38    |
|---------------|-------------|-------------|-------|
| Length (mm)   | 156         | Weight (Kg) | 0.094 |
| Height (mm)   | 24          |             |       |