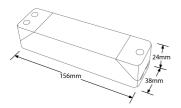

## **Product Specs:**

| Input Voltage | 220~240V AC | Width (mm)  | 38    |
|---------------|-------------|-------------|-------|
| Length (mm)   | 156         | Weight (Kg) | 0.094 |
| Height (mm)   | 24          |             |       |