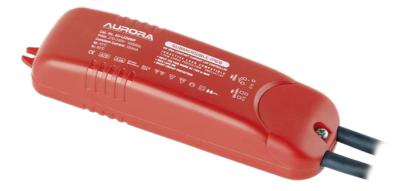

# Product Description:

## 3-9W IP68 Non-Dimmable 350mA Constant Current Driver

These 350mA Constant Current LED Drivers are long lasting and also suitable for outdoor usage. They are IP68 so can survive jets of water or rain. Must not be permanently submerged however but can be used in moist areas or where rain can reach the area.

#### **Product Features:**

- IP68 rated constant current LED driver for use with 350mA LEDs
- Protected against submersion in water (up to 2m)
- 350mA Constant current output
- Suitable for the supply of 3-9 1W LEDs
- Overload protection
- Short-circuit protection
- Thermal protection
- Pre-wired 100cm primary lead
- . .
- 50cm secondary lead
- 1.0kV SURGE PROTECTION EN 61547
- Safety compliance EN 61347
- EMC compliance EN 55015, EN 61000, EN 61547
- Non-dimmable
- Series wiring only
- 3 Year Warranty