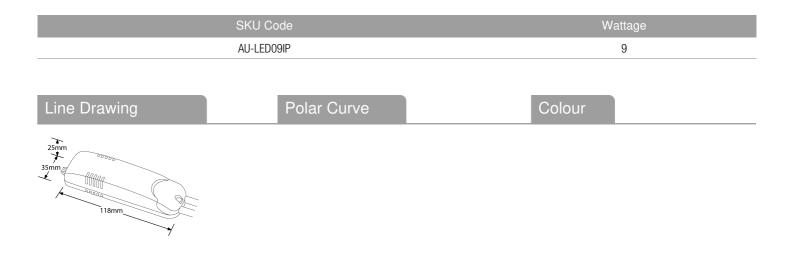

## Product Specs:

| Input Voltage | 100~264V AC | Width (mm)  | 35    |
|---------------|-------------|-------------|-------|
| Length (mm)   | 118         | Weight (Kg) | 0.238 |
| Height (mm)   | 25          |             |       |