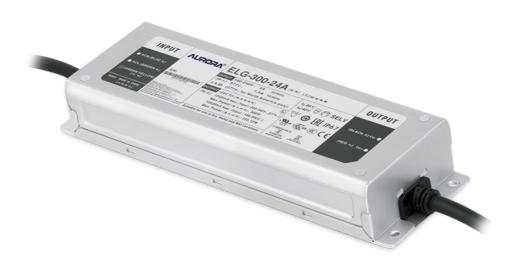

Product Description:

300W IP67 Non-Dimmable 24V Constant Voltage Driver

300W IP67 Non-Dimmable Constant Voltage Driver

| SKU Code       | Wattage |
|----------------|---------|
| AU-ELG-300-24A | 300     |
|                |         |

## **Product Specs:**

| Input Voltage | 100~277V AC |
|---------------|-------------|
| Width (mm)    | 76          |
| Weight (Kg)   | 1.355       |
| Height (mm)   | 40          |

| Operating Env. Temp. (Max) °C | 40°C  |
|-------------------------------|-------|
| Length (mm)                   | 246   |
| Operating Env. Temp. (Min) °C | -40°C |