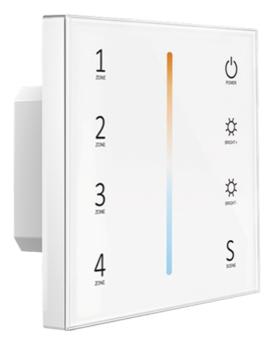

## Ability to dim tuneable white • LED strip

- Tune between the different white colour options
- strip
- Easier install, less wiring

• 15m working distance from LED • Requires 2xAAA batteries

Can work alongside a remote (AU-CXRC1 or AU-CXRC2)

• Available in White or Black

5 Year Warranty

| 86 | Length (mm) | 86 |
|----|-------------|----|
| 21 |             |    |
|    |             |    |