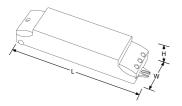

## **Product Specs:**

| Input Voltage | 220~250V AC | Width (mm)  | 46    |
|---------------|-------------|-------------|-------|
| Length (mm)   | 164         | Weight (Kg) | 0.266 |
| Height (mm)   | 32          |             |       |