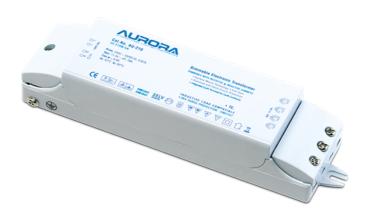

Product Description:

50-210W/VA Dimmable Transformer

Premium Electronic Transformer. Fully dimmable with resistive and inductive dimmers.

| SKU Code |  |
|----------|--|
| AU-210   |  |

Line Drawing Polar Curve Colour

## **Product Features:**

- Fully dimmable with resistive & inductive dimmers
- Auto-reset thermal protection
- Short circuit and overload protection
- 1.0kV SURGE PROTECTION EN 61547
- Safety compliance EN 61347
- EMC compliance EN 55015, EN 61000, EN 61547
- Loop-in, loop-out primary wiring terminals
- Integrated earth terminals for earth continuity
- No junction box required
- Secondary wiring terminals 4 outputs
- Maximum load on one output -105VA (Up to max.load of transformer)
- 1 Year Warranty

## **Product Specs:**

| Input Voltage | 220~250V AC | Width (mm)  | 46    |
|---------------|-------------|-------------|-------|
| Length (mm)   | 164         | Weight (Kg) | 0.266 |
| Height (mm)   | 32          |             |       |