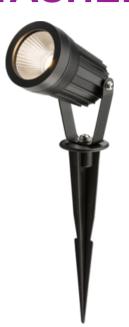

## SPIKE4BL 230V IP65 4W LED Wall/ Spike Light 3000K

www.mlaccessories.co.uk

| MLA PART CODE                            | SPIKE4BL                                                    |
|------------------------------------------|-------------------------------------------------------------|
| DESCRIPTION                              | 230V IP65 4W LED Wall/ Spike Light 3000K                    |
| NET WEIGHT (KG)                          | 0.51                                                        |
| FINISH                                   | Black                                                       |
| DIFFUSER                                 | Clear                                                       |
| DIMENSIONS (MM)                          | Diameter - 60<br>Overall Height - 305<br>Spike Length - 173 |
| CONSTRUCTION                             | Construction - Die-cast aluminium                           |
| CLASS                                    | I                                                           |
| IP RATING                                | IP65                                                        |
| IK RATING                                | IK06                                                        |
| WATTAGE (W)                              | 4                                                           |
| LAMP TECHNOLOGY                          | CoB LED                                                     |
| LAMP INCLUDED                            | Yes                                                         |
| LUMENS (LM)                              | 355±5%                                                      |
| EFFICACY (LM/W)                          | 84.78                                                       |
| CIRCUIT WATTAGE (W)                      | 4.23                                                        |
| ССТ                                      | 3000K                                                       |
| LIGHT COLOUR                             | Warm White                                                  |
| CRI                                      | >80                                                         |
| SDCM                                     | <6                                                          |
| RUNNING CURRENT (A)                      | 0.036                                                       |
| SVM                                      | 0.01                                                        |
| PST-LM                                   | 0.03                                                        |
| BEAM ANGLE (DEGREES)                     | 20                                                          |
| LIFE SPAN (HRS)                          | 50,000                                                      |
| L70B50 LIFESPAN (HRS)                    | 15,000                                                      |
| DIMMABLE                                 | No                                                          |
| OPERATING TEMPERATURE                    | 25°C                                                        |
| INPUT VOLTAGE                            | 230V 50Hz                                                   |
| CABLE LENGTH (M)                         | 3                                                           |
| CABLE TYPE                               | 3 x 1.0mm² H05RN                                            |
| WARRANTY                                 | 3year(s)                                                    |
| MANUFACTURED IN ACCORDANCE WITH          | BS EN 60598                                                 |
| ORIGIN OF MANUFACTURE                    | China                                                       |
| DECLARATION OF CONFORMITY (HELD ON FILE) | Yes                                                         |
| EAN                                      | 5056270805642                                               |
| Data Croated: 06/12/2021 19:17           |                                                             |