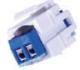

### 4 Syncbox Smart

A Syncbox Smart is ideal for the simple installation of a professional TV point. With an F type module used for satellite and cable signal in addition to a cat6 module used for carrying audio and visual signals to create a perfect home theatre system.