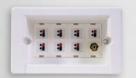

### 6 Syncbox 7.1

Syncbox 7.1 speaker plate includes 7 keystone speaker terminals and a keystone phono (sub woofer) providing a perfect solution for installations where a surround sound system is installed to a speaker plate.