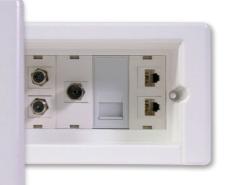

Syncbox contains the four key elements of any audio & visual installation:

Sky, Virgin, TV, Telephone & Data all connecting to one unit, all hidden and safe behind the cover.

The perfect partner for all integrated speaker setups. Connects a speaker system to the amplifier.

### Frame & Cover

Syncbox has been designed as a fully modular system. Therefore, any configuration is completely adaptable to the individual's TV/AV requirement. Using Euro modules and Keystone Modules it is possible to populate Syncbox with up to 8 x AV connections in one unit! With the cover in location the Syncbox has a 10mm profile which enables a flat screen TV to be mounted flush to any wall. Covers are also available in various metal finishes.

### Frame

- + 100mm x 50mm access for modules
- + Overall internal recess depth of 45mm
- + Houses up to 8 x AV Keystone Modules

Keystone Modules are 25mm x 25mm and available world-wide. Modules house neatly into the Keystone Frames which in turn clip easily into the Syncbox frame. All Syncbox Modules are approved Modules.