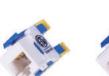

### Frame & Cover

Syncbox has been designed as a fully modular system. Therefore, any configuration is completely adaptable to the individual's TV/AV requirement. Using Euro modules and Keystone Modules it is possible to populate Syncbox with up to 8 x AV connections in one unit! With the cover in location the Syncbox has a 10mm profile which enables a flat screen TV to be mounted flush to any wall. Covers are also available in various metal finishes.

### Frame

- + 100mm x 50mm access for modules
- + Overall internal recess depth of 45mm
- + Houses up to 8 x AV Keystone Modules

Keystone Modules are 25mm x 25mm and available world-wide. Modules house neatly into the Keystone Frames which in turn clip easily into the Syncbox frame. All Syncbox Modules are approved Modules.