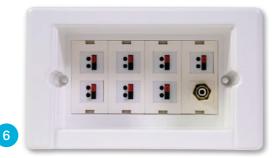

### 6 Syncbox 7.1

Syncbox 7.1 speaker plate includes 7 keystone speaker terminals and a keystone phono (sub woofer) providing a perfect solution for installations where a surround sound system is installed to a speaker plate.