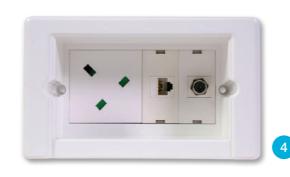

Syncbox Direct features a 13 amp socket alongside a 50mm brush plate. A Syncbox Direct is an ideal in-wall TV point for homeowners who want a simple and easy solution to keeping the cables looking clean & tidy wherever cables pass through walls.