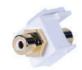

Syncbox contains the four key elements of any audio & visual installation:

Sky, Virgin, TV, Telephone & Data all connecting to one unit, all hidden and safe behind the cover.

The perfect partner for all integrated speaker setups. Connects a speaker system to the amplifier.