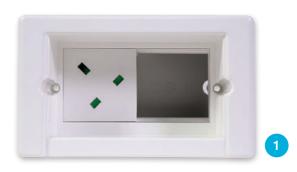

### 1 Syncbox Pro

A Syncbox Professional is ideal for the simple installation of a professional TV point. Incorporating the power module only, leaving you to add AV modules of your choice. Up to 4 AV modules can be added to achieve the perfect TV point.

### 2 Syncbox Power

Syncbox Power provides two 13 amp angled power sockets alongside each-other, creating a recessed double socket.