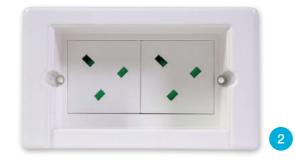

### 2 Syncbox Power

Syncbox Power provides two 13 amp angled power sockets alongside each-other, creating a recessed double socket.