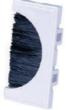

Syncbox Direct features a 13 amp socket alongside a 50mm brush plate. A Syncbox Direct is an ideal in-wall TV point for homeowners who want a simple and easy solution to keeping the cables looking clean & tidy wherever cables pass through walls.