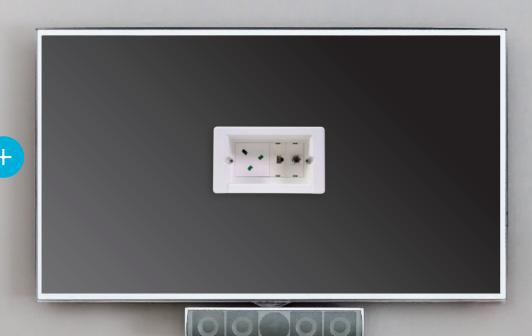

### Frame & Cover

Syncbox has been designed as a fully modular system. Therefore, any configuration is completely adaptable to the individual's TV/AV requirement. Using Euro modules and Keystone Modules it is possible to populate Syncbox with up to 8 x AV connections in one unit! With the cover in location the Syncbox has a 10mm profile which enables a flat screen TV to be mounted flush to any wall. Covers are also available in various metal finishes.

### Frame

- + 100mm x 50mm access for modules
- + Overall internal recess depth of 45mm
- + Houses up to 8 x AV Keystone Modules

Keystone Modules are 25mm x 25mm and available world-wide. Modules house neatly into the Keystone Frames which in turn clip easily into the Syncbox frame. All Syncbox Modules are approved Modules.