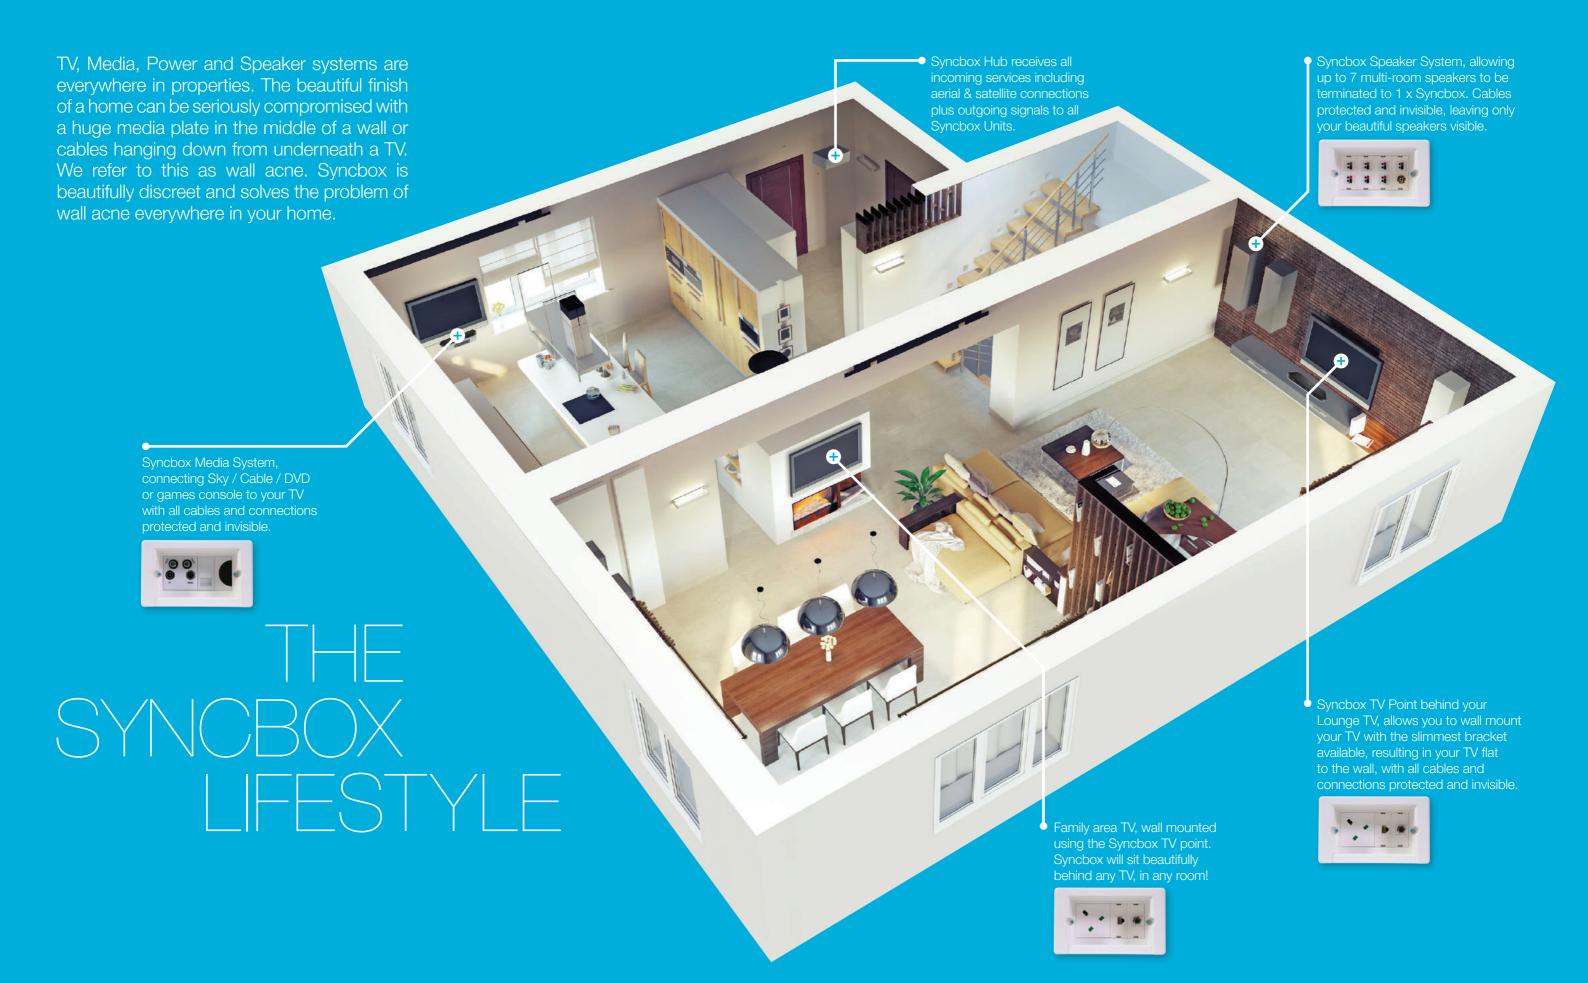

Syncbox has been specifically designed to replace all AV outlets in the home. The clever box is effectively installed inside the wall and is supplied with a beautiful cover leaving the connections and cables completely invisible.

Syncbox contains the four key elements of any audio & visual installation:

Sky, Virgin, TV, Telephone & Data all connecting to one unit, all hidden and safe behind the cover.

The perfect partner for all integrated speaker setups. Connects a speaker system to the amplifier.

### Frame & Cover

Syncbox has been designed as a fully modular system. Therefore, any configuration is completely adaptable to the individual's TV/AV requirement. Using Euro modules and Keystone Modules it is possible to populate Syncbox with up to 8 x AV connections in one unit! With the cover in location the Syncbox has a 10mm profile which enables a flat screen TV to be mounted flush to any wall. Covers are also available in various metal finishes.

syncbox installing...

Power, Audio/Visual or both! Syncbox brilliantly combines power and AV connections into 1 x double socket space. The possibilities are endless

## The possibilities are endless.