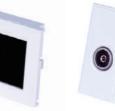

### 2 Syncbox Power

Syncbox Power provides two 13 amp angled power sockets alongside each-other, creating a recessed double socket.