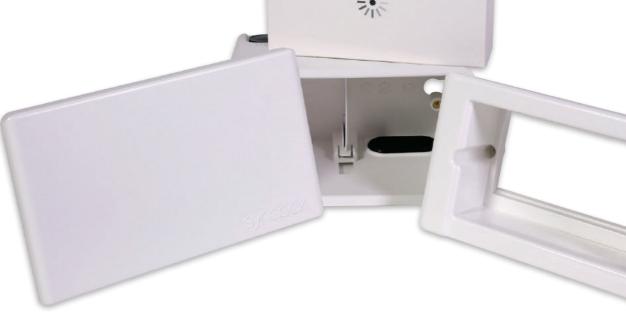

### **Hybrid Installation Box**

The Syncbox hybrid installation box has been designed and patented to be used in both solid walls and plasterboard walls. This is the only type of installation box in the world!

For plasterboard walls, the clever design works on a ratchet clamping system. Simply cut the hole in the desired position, insert the cables into the box, locate the box into the wall and pull the straps to tighten – simple! Should your install be in a solid wall, simply discard the straps and fix the box into position exactly the same way a conventional metal box would be installed.

### Frame & Cover

Syncbox has been designed as a fully modular system. Therefore, any configuration is completely adaptable to the individual's TV/AV requirement. Using Euro modules and Keystone Modules it is possible to populate Syncbox with up to 8 x AV connections in one unit! With the cover in location the Syncbox has a 10mm profile which enables a flat screen TV to be mounted flush to any wall. Covers are also available in various metal finishes.