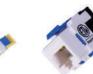

### Frame & Cover

Syncbox has been designed as a fully modular system. Therefore, any configuration is completely adaptable to the individual's TV/AV requirement. Using Euro modules and Keystone Modules it is possible to populate Syncbox with up to 8 x AV connections in one unit! With the cover in location the Syncbox has a 10mm profile which enables a flat screen TV to be mounted flush to any wall. Covers are also available in various metal finishes.

### Frame

- + 100mm x 50mm access for modules
- + Overall internal recess depth of 45mm
- + Houses up to 8 x AV Keystone Modules

Keystone Modules are 25mm x 25mm and available world-wide. Modules house neatly into the Keystone Frames which in turn clip easily into the Syncbox frame. All Syncbox Modules are approved Modules.