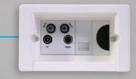

Syncbox contains the four key elements of any audio & visual installation:

Sky, Virgin, TV, Telephone & Data all connecting to one unit, all hidden and safe behind the cover.

The perfect partner for all integrated speaker setups. Connects a speaker system to the amplifier.

### 4 Syncbox Smart

A Syncbox Smart is ideal for the simple installation of a professional TV point. With an F type module used for satellite and cable signal in addition to a cat6 module used for carrying audio and visual signals to create a perfect home theatre system.