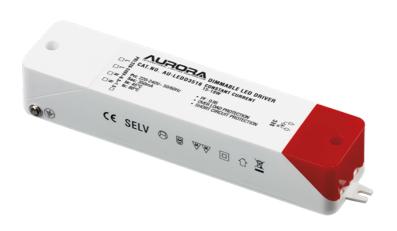

Product Description:

15-18W Dimmable 350mA Constant Current Driver

Suitable for the supply of 15-18W constant current LEDs. Dimmable with AU-DSP dimmers (de-rated to 50% loading).

| SKU Code    | Wattage |
|-------------|---------|
| AU-LEDD3516 | 18      |

## **Product Features:**

- Constant current LED driver for use with 350mA LEDs
- Dimmable with AU-DSP dimmers (de-rated to 50% loading)
- Suitable for the supply of 15-18W constant current LEDs
- Overload protection
- Short-circuit protection
- Thermal protection
- Loop-in, loop-out primary wiring terminals
- Integrated earth terminal for earth continuity
- No junction box required
- 1.0kV SURGE PROTECTION EN 61547
- Safety compliance EN 61347
- EMC compliance EN 55015, EN 61000, EN 61547
- Series wiring only
- 3 Year Warranty

## **Product Specs:**

| Input Voltage | 220~240V AC | Width (mm)  | 38    |
|---------------|-------------|-------------|-------|
| Length (mm)   | 169         | Weight (Kg) | 0.126 |
| Height (mm)   | 28          |             |       |