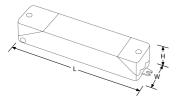

## **Product Specs:**

| Input Voltage | 220~240V AC | Width (mm)  | 38    |
|---------------|-------------|-------------|-------|
| Length (mm)   | 169         | Weight (Kg) | 0.126 |
| Height (mm)   | 28          |             |       |