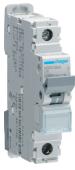

## MCB 1P 10kA/15kA D-6A 1M

| Neutral position                                                | without neutral           |
|-----------------------------------------------------------------|---------------------------|
| Number of poles                                                 | 1 P                       |
| Type of pole                                                    | 1 P                       |
| Fixing mode                                                     | Din-Rail                  |
| Curve                                                           | D                         |
| Rated operational voltage Ue                                    | 230 / 400 V               |
| Rated current                                                   | 6 A                       |
| Type of supply voltage                                          | AC                        |
| Rated insulation voltage                                        | 500 V                     |
| Rated impulse withstand voltage                                 | 6000 V                    |
| Rated service breaking capacity Ics<br>AC according IEC 60898-1 | 7.5 kA                    |
| Rating current 30°C                                             | 6 A                       |
| Depth of installed product                                      | 70 mm                     |
| Height of installed product                                     | 83 mm                     |
| Width of installed product                                      | 17.5 mm                   |
| Total power loss under IN                                       | 1.33 W                    |
| Electric endurance in number of cycles                          | 4000                      |
| Number of mechanical operations                                 | 20000                     |
| Number of modules                                               | 1                         |
| Tightening torque                                               | 2,8Nm                     |
| Can be accessorized                                             | Yes                       |
| Standard text                                                   | EN 60898-1<br>IEC 60947-2 |
| European directive WEEE                                         | concerned                 |
| Protection index IP                                             | IP20                      |
|                                                                 |                           |