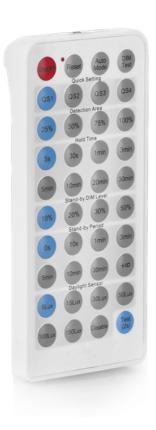

Product Description:

Ariah™ PRO Sensor Remote Controller

An accessory of the Ariah™ PRO HighSense™, this sensor remote control allows you to control the fixture and motion sensor from the ground, saving on maintenance costs.