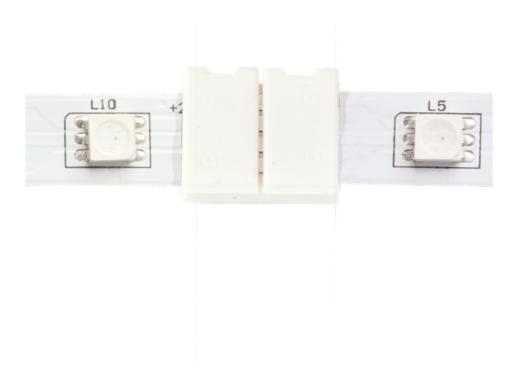

Product Description:

LEDLine™ PRO RGB Strip Connector

Connector for joining two pieces of EN-ST224RGB & EN-ST100RGB.

|              | SKU Code    |        |
|--------------|-------------|--------|
|              | EN-STRGBA   |        |
|              |             |        |
| Line Drawing | Polar Curve | Colour |