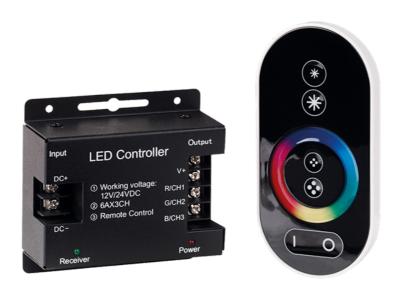

## **Product Features:**

- Suitable for control of 12V or 24V DC RGB LED strip
- Output Wattage: 12V: <216W, 24V: <432W
- 18 Preset colour changing functions
  - Precise touch colour selection wheel
- Adjustable brightness and colour change speed

Remote control with 5m line of sight range (3 x AAA batteries required)

## Product Specs:

| Input Voltage | 12~24V DC | Width (mm)  | 79    |
|---------------|-----------|-------------|-------|
| Length (mm)   | 83        | Weight (Kg) | 0.237 |
| Height (mm)   | 33        |             |       |