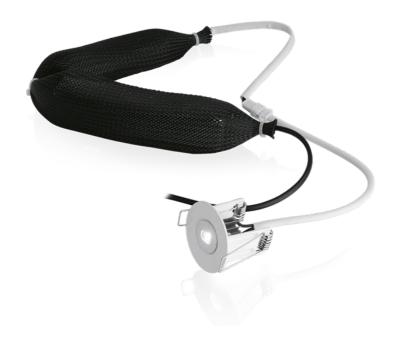

Product Description:

2W 3 Hour Non-Maintained Emergency Corridor Distribution

Includes LED driver and NiMH battery in a mesh sleeve. Compact downlight fits into a 40mm cut-out. LED module may also be mounted without downlight in a 20mm hole.

## Product Features:

- Non-maintained LED emergency 2W High power LED train with corridor light distribution
- 3 Hour emergency duration
- Includes LED driver and NiMH battery in a mesh sleeve
- Compact downlight fits into a 40mm cut-out
- 1 Year Warranty

## **Product Specs:**

| Input Voltage | 230~240V             | Width (mm)            | 34  |
|---------------|----------------------|-----------------------|-----|
| Length (mm)   | 1800                 | Overall Diameter (mm) | 51  |
| Weight (Kg)   | 0.329                | Height (mm)           | 45  |
| Product Type  | Downlights,Emergency | Cutout Diameter (mm)  | 40- |