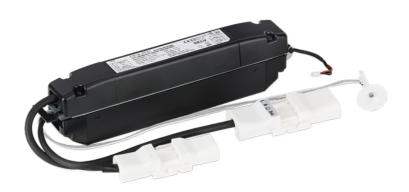

# **Emergency**

Product Description:

3 Hour Maintained Emergency Pack

3 Hour Maintained LED Emergency Pack. Can be retrofitted into existing installations.

| SKU Code     | Wattage |
|--------------|---------|
| AU-FRLM10EMB | 8       |

#### Product Features:

- Can be retrofitted into existing installations
- 3 Year Warranty