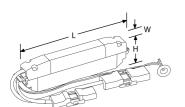

### **Product Specs:**

| Input Voltage | 220~240V AC | Width (mm)  | 35 |
|---------------|-------------|-------------|----|
| Length (mm)   | 270         | Height (mm) | 66 |