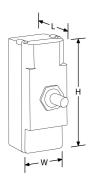

## **Product Specs:**

| Input Voltage | 240~240V AC | Width (mm)  | 26    |
|---------------|-------------|-------------|-------|
| Length (mm)   | 63          | Weight (Kg) | 0.027 |
| Height (mm)   | 24          |             |       |