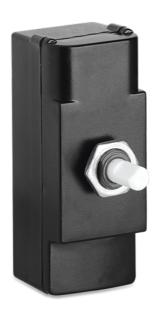

## **Product Features:**

- On / off switch module to replace dimmer module in AU-DSP DIMMER PLATES
- For use with resistive and inductive loads
- Module case ultrasonically sealed
- Fits a plaster depth (16mm) mounting box

## **Product Specs:**

| Input Voltage | 240~240V AC | Width (mm)  | 26    |
|---------------|-------------|-------------|-------|
| Length (mm)   | 63          | Weight (Kg) | 0.027 |
| Height (mm)   | 24          |             |       |