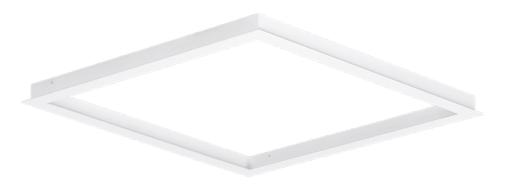

Product Description:

600 x 600mm Panel Recess Mount

Ceiling Recess Mount for 600x600mm LED Panel. Suitable for flush installation of LED Panels in plasterboard ceilings.

## Product Specs:

| Lamp Base          | None | Width (mm)        | 640         |
|--------------------|------|-------------------|-------------|
| Length (mm)        | 640  | Weight (Kg)       | 0.760       |
| Cutout Length (mm) | 620  | Cutout Width (mm) | 620         |
| Height (mm)        | 31   | Product Type      | Accessories |