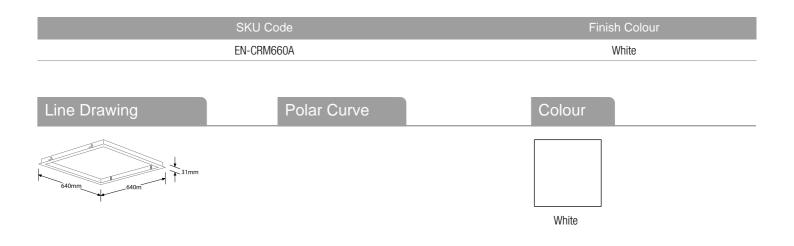

## Product Specs:

| Lamp Base          | None | Width (mm)        | 640         |
|--------------------|------|-------------------|-------------|
| Length (mm)        | 640  | Weight (Kg)       | 0.760       |
| Cutout Length (mm) | 620  | Cutout Width (mm) | 620         |
| Height (mm)        | 31   | Product Type      | Accessories |